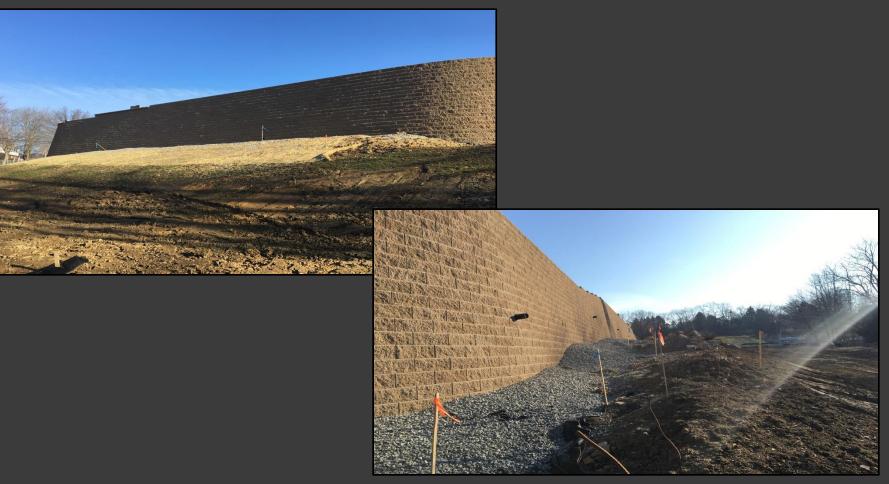

# **ROGERS ELEMENTARY**

Scheduled Work for Upcoming Weeks

- Area A & B CMU
- Area A Waterproofing
- Area C Cast-in-Place Wall Panels
- Under slab utilities Areas A & B
- Structural Steel Area A
- Retaining wall @ Clare Dr. nearly complete